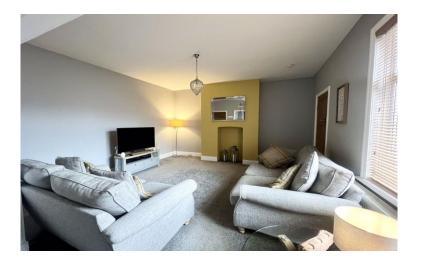

Briefly comprising of: - entrance lobby with stairs leading to first floor. There are two bedrooms, both to the front of the property with master benefiting from large bay window, chimney breast to main wall and alcoves to sides. The living room is to the rear, with dining area which was previously a third bedroom and could easily be reinstated if required. Following through into the well-equipped kitchen, with a wide range of mid oak effect units, complementing work tops, integrated dishwash, fridge freezer and plumbed for washing machine. There is also the family bathroom with separate wc. Externally there is on street parking to the front and to the rear a private yard.