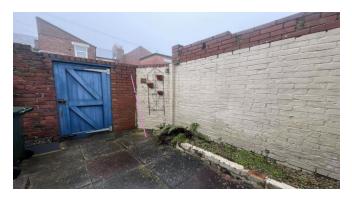

Briefly comprising of: - entrance lobby with stairs leading to first floor. There are two bedrooms, both to the front of the property with master benefiting from large bay window, chimney breast to main wall and alcoves to sides. The living room is to the rear, with dining area which was previously a third bedroom and could easily be reinstated if required. Following through into the well-equipped kitchen, with a wide range of mid oak effect units, complementing work tops, integrated dishwash, fridge freezer and plumbed for washing machine. There is also the family bathroom with separate wc. Externally there is on street parking to the front and to the rear a private yard.