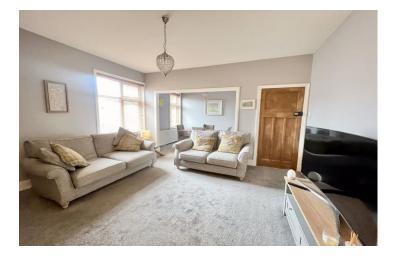

Briefly comprising of: - entrance lobby with stairs leading to first floor. There are two bedrooms, both to the front of the property with master benefiting from large bay window, chimney breast to main wall and alcoves to sides. The living room is to the rear, with dining area which was previously a third bedroom and could easily be reinstated if required. Following through into the well-equipped kitchen, with a wide range of mid oak effect units, complementing work tops, integrated dishwash, fridge freezer and plumbed for washing machine. There is also the family bathroom with separate wc. Externally there is on street parking to the front and to the rear a private yard.