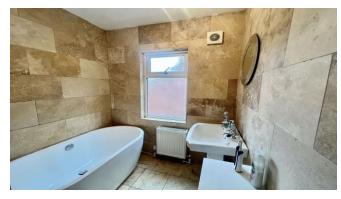

Briefly comprising of: - entrance lobby with stairs leading to first floor. There are two bedrooms, both to the front of the property with master benefiting from large bay window, chimney breast to main wall and alcoves to sides. The living room is to the rear, with dining area which was previously a third bedroom and could easily be reinstated if required. Following through into the well-equipped kitchen, with a wide range of mid oak effect units, complementing work tops, integrated dishwash, fridge freezer and plumbed for washing machine. There is also the family bathroom with separate wc. Externally there is on street parking to the front and to the rear a private yard.