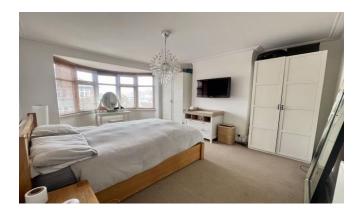

Briefly comprising of: - entrance lobby with stairs leading to first floor. There are two bedrooms, both to the front of the property with master benefiting from large bay window, chimney breast to main wall and alcoves to sides. The living room is to the rear, with dining area which was previously a third bedroom and could easily be reinstated if required. Following through into the well-equipped kitchen, with a wide range of mid oak effect units, complementing work tops, integrated dishwash, fridge freezer and plumbed for washing machine. There is also the family bathroom with separate wc. Externally there is on street parking to the front and to the rear a private yard.