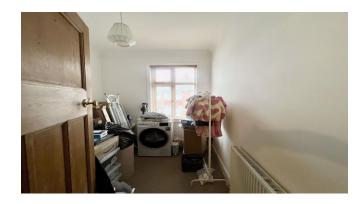

Briefly comprising of: - entrance lobby with stairs leading to first floor. There are two bedrooms, both to the front of the property with master benefiting from large bay window, chimney breast to main wall and alcoves to sides. The living room is to the rear, with dining area which was previously a third bedroom and could easily be reinstated if required. Following through into the well-equipped kitchen, with a wide range of mid oak effect units, complementing work tops, integrated dishwash, fridge freezer and plumbed for washing machine. There is also the family bathroom with separate wc. Externally there is on street parking to the front and to the rear a private yard.