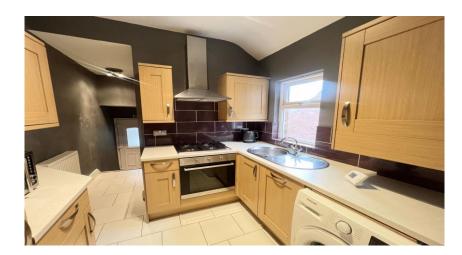

Briefly comprising of: - entrance lobby with stairs leading to first floor. There are two bedrooms, both to the front of the property with master benefiting from large bay window, chimney breast to main wall and alcoves to sides. The living room is to the rear, with dining area which was previously a third bedroom and could easily be reinstated if required. Following through into the well-equipped kitchen, with a wide range of mid oak effect units, complementing work tops, integrated dishwash, fridge freezer and plumbed for washing machine. There is also the family bathroom with separate wc. Externally there is on street parking to the front and to the rear a private yard.