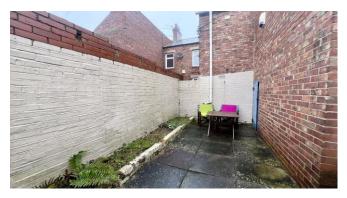

Briefly comprising of: - entrance lobby with stairs leading to first floor. There are two bedrooms, both to the front of the property with master benefiting from large bay window, chimney breast to main wall and alcoves to sides. The living room is to the rear, with dining area which was previously a third bedroom and could easily be reinstated if required. Following through into the well-equipped kitchen, with a wide range of mid oak effect units, complementing work tops, integrated dishwash, fridge freezer and plumbed for washing machine. There is also the family bathroom with separate wc. Externally there is on street parking to the front and to the rear a private yard.