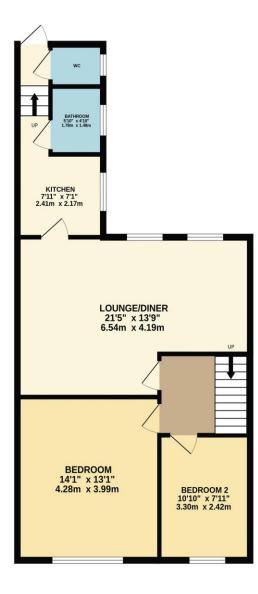

Briefly comprising of: - entrance lobby with stairs leading to first floor. There are two bedrooms, both to the front of the property with master benefiting from large bay window, chimney breast to main wall and alcoves to sides. The living room is to the rear, with dining area which was previously a third bedroom and could easily be reinstated if required. Following through into the well-equipped kitchen, with a wide range of mid oak effect units, complementing work tops, integrated dishwash, fridge freezer and plumbed for washing machine. There is also the family bathroom with separate wc. Externally there is on street parking to the front and to the rear a private yard.

UPPER FLOOR 727 sq.ft. (67.6 sq.m.) approx.

TOTAL FLOOR AREA: 727 sq.ft. (67.6 sq.m.) approx. Whils every attempt has been made to ensure the accuracy of the floorplan contained here, measurements of doors, windows, rooms and any orche frems are approximate and no responsibility is taken for any error, omission or mis-statement. This plan is for illustrative purposes only and should be used as such by any prospective purchaser. The services, systems and applicances shown have no been tested and no guarantee as to their operability or efficiency can be given. Made with Metopro £2024