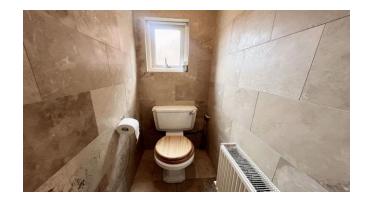

Briefly comprising of: - entrance lobby with stairs leading to first floor. There are two bedrooms, both to the front of the property with master benefiting from large bay window, chimney breast to main wall and alcoves to sides. The living room is to the rear, with dining area which was previously a third bedroom and could easily be reinstated if required. Following through into the well-equipped kitchen, with a wide range of mid oak effect units, complementing work tops, integrated dishwash, fridge freezer and plumbed for washing machine. There is also the family bathroom with separate wc. Externally there is on street parking to the front and to the rear a private yard.